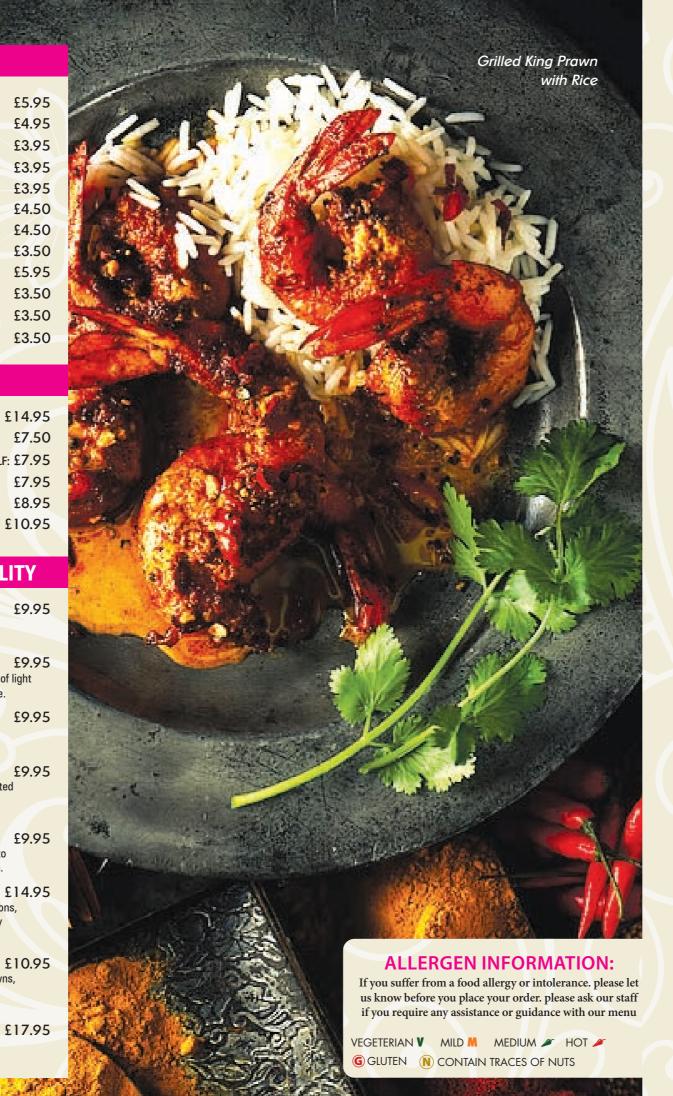

# **GRILLED TANDOORI SPECIALITIES**

| 13. GRILLED KING PRAWN                           | £14.95      |
|--------------------------------------------------|-------------|
| 14. CHICKEN TIKKA Barbecued chicken off the bone | £7.50       |
| 15. TANDOORI CHICKEN On the bone                 | HALF: £7.95 |
| 16. CHICKEN OR LAMB SHASLICK                     | £7.95       |
| 17. LAMB KEBAB                                   | £8.95       |
| 18. TANDOORI MIX GRILL                           | £10.95      |
| Served with salad only                           |             |